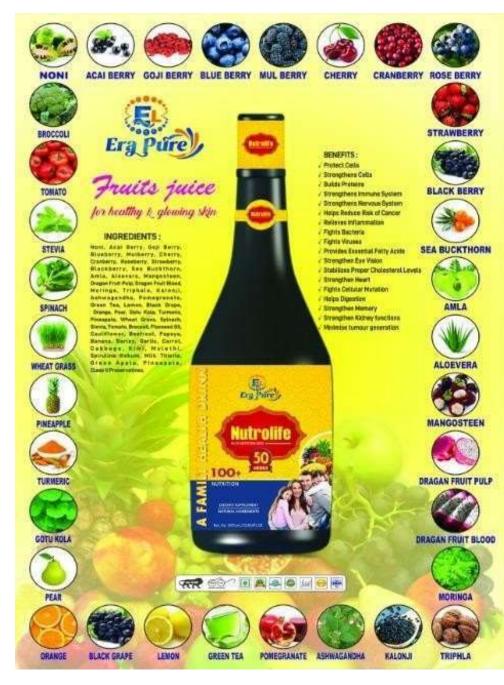

|                                      | - Carl |   |
|--------------------------------------|--------|---|
| BENEFITS OF NUTROLIFE                |        |   |
| Protects cells                       |        |   |
| Strengthens cells                    |        |   |
| Builds proteins                      |        |   |
| Strengthens immune system            |        |   |
| Relives inflammation                 |        | 0 |
| Fights bacteria                      |        |   |
| Fights viruses                       |        |   |
| Provides essential fatty acids       |        |   |
| Strengthen eye vision                |        |   |
| Stabilizes proper cholesterol levels |        |   |
| Strengthen heart                     |        |   |
| Helps digestion                      |        |   |
| Strengthen memory                    |        |   |
|                                      |        |   |

### ERA LYF CARE MARKETING (OPC) PVT LIMITED www.eralyfcare.com

- 1. వ్యాదినిరోధక శక్తిని పెంపాందిస్తుంది.
- 2. శలీరంలో రక్తం శాతంను పెంచుతుంది.
- 3. షగర్ ు కంట్రోల్ చేస్తుంది.
- 4. క్యాన్సర్ మ కంట్రోల్ చేస్తుంది.
- 5. జీర్ణకోశ వ్యవస్థను కాపాడుతుంది.
- 6. జ్ఞాపక శక్తిని కంటిచూపును మెరుగుపరుస్తుంది.
- 7. వైరస్, బ్యాక్టీలియాలనుంది కాపాడుతుంది.
- 8. శలీరంలో అంటి ఆక్సిడెంట్స్ ను పెంపాంబస్తుంది.
- 9. జీవ కణానికి పాశిషణ ఇస్తుంబి & నాడీ వ్యవస్థను మెరుగుపరుస్తుంబి.
- 10. ఊరిపితిత్తుల పనితీరును మెరుగుపరుస్తుంది.
- 11. గ్రంధుల పనితీరును మెరుగుపరుస్తుంది.
- 12. సెక్స్ సామర్థ్యంను పెంచును.
- 13. కాలేయ, గుండె పనితీరును మెరుగుపరుస్తుంది.
- 14. దంత, నోటి దుర్వాసనల సమస్యలను మెరుగుపరుస్తుంది.
- 15. కిడ్నిల పనితీరును మెరుగుపరుస్తుంది.
- 16. కాళ్ళు, కీళ్ళ, కండరాల నొష్టలను నివారిస్తుంది.
- 17. హార్తోన్ సమతుల్యతను కాపాడుతుంది.
- 18. ఆడవాలి సమస్యను ( నెలసలి & PCOD) నివాలస్తుంది.
- 19. రక్తంలో, శరీరంలో క్రొవ్య శాతంను నియంత్రిస్తుంది.
- 20. ఇందులో ఆంటీ, ఒబేసిటి గుణాలు కలవు, రక్తపాశీటును (జ.పి) నియంత్రిస్తుంది.
- 21. ఒమెగా 3 ప్యాటితసిడ్స్ ఉండడం వలన మానసిక రుగ్తతలను దూరం చేస్తుంది
- 22. చర్త సంబంభిత సమస్యలను మెరుగుపరచి ఆరోగ్యకరమై, ఆకర్ననీయమైన కాంతిసిస్తుంది.
- 23. బరువుతగ్గటానికి సహాయపడుతుంది.
- 24. అకాల వృద్ధాప్యాన్ని నివాలించదంలో సహాయపడుతుంది.
- 25. విరేచనాలు తగ్గించడంలో సహాయదుతుంది.
- 26. నిద్రలేమి, అలసటలాంటి సమస్యలను దూరంచేస్తుంది.
- 27. జుట్టరాలన్ని తెల్లబడాన్ని నివాలిస్తుంది & కొత్త జుట్టు పెరుగుదలకు దోపాదం చేస్తుంది