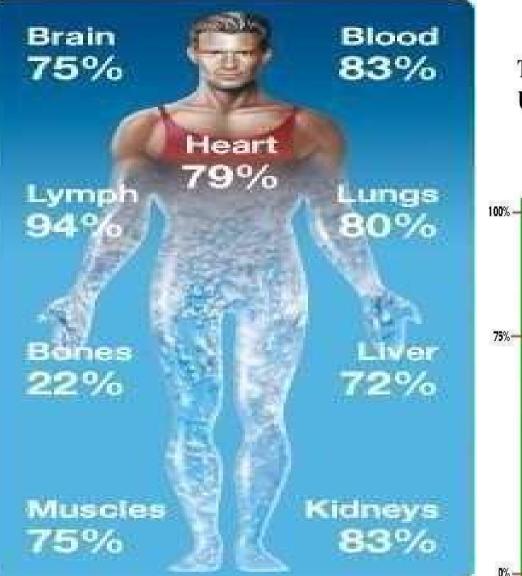

# WHY WATER IS SO IMPORTANT ??

The Earth & the Body are Unique in the Universe by 75% Water Content!

### The Human Body – 75% Water

- 1. Transports Oxygen and Nutients
- 2. Prevents clogging of arteries and brain cells
- 3. Prevent memory lost
- 4. Increases efficiency of immune system
- 5. Reduces the effects of aging
- 6. Main lubricant in the joint spaces
- 7. Regulates body temperatures