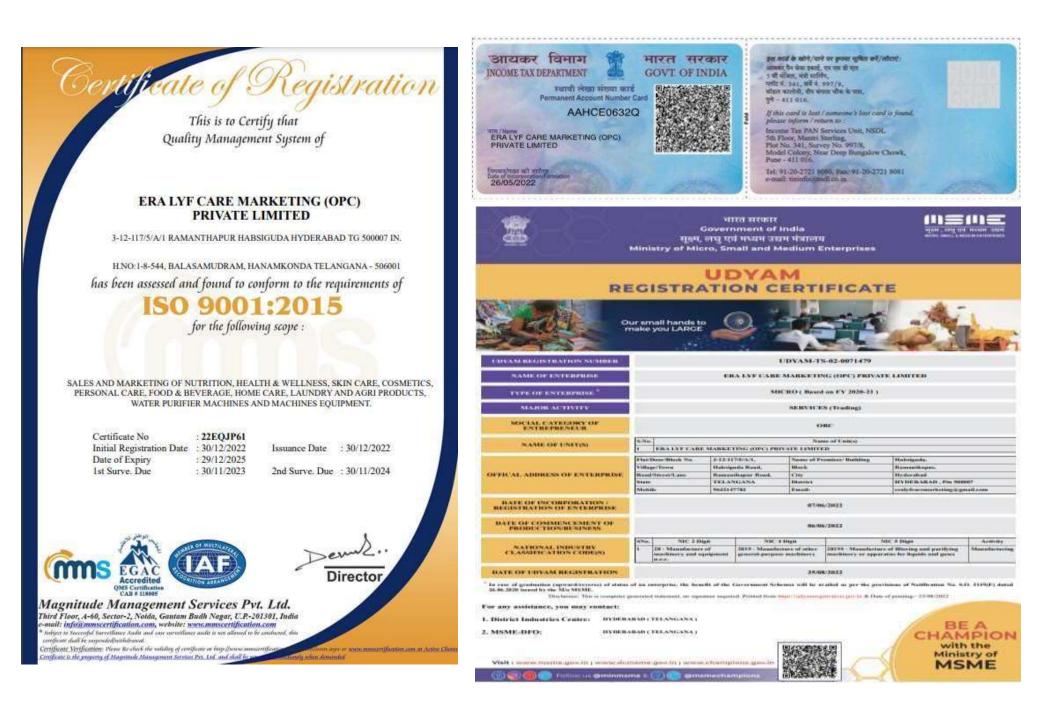

Mailing Address as per record available in Registrar of Companies office:

ERA LYF CARE MARKETING (OPC) PRIVATE LIMITED

3-12-117/5/A/1, RAMANTHAPUR, HABSIGUDA, Hyderabad, Telangana, India, 500007

\* as issued by the Income Tax Department

Government of India Form GST REG-06 [See Rule 10(1)]

#### **Registration Certificate**

Registration Number : 36AAHCE0632Q1ZD

| I.          | Legal Name                            |                                                                                                                                          | ERA LYF CARE MARKETING (OPC) PRIVATE LIMITED                                       |                  |    |                |  |
|-------------|---------------------------------------|------------------------------------------------------------------------------------------------------------------------------------------|------------------------------------------------------------------------------------|------------------|----|----------------|--|
| 2.          | Trade Name, if any                    |                                                                                                                                          | ERA LYF CARE MARKETING (OPC) PRIVATE LIMITED                                       |                  |    |                |  |
| 3.          | Additional trade names, i             | f any                                                                                                                                    | null                                                                               |                  |    |                |  |
| 4.          | Constitution of Business              |                                                                                                                                          | Others                                                                             |                  |    |                |  |
| 5.          | Address of Principal Plac<br>Business | e of                                                                                                                                     | 3-12-117/5/A/1, HABSIGUDA, Ramanthapur, Hyderabad,<br>Hyderabad, Telangana, 500007 |                  |    |                |  |
| 6.          | Date of Liability                     |                                                                                                                                          |                                                                                    |                  |    |                |  |
| 7.          | Period of Validity                    |                                                                                                                                          | From                                                                               | 07/06/2022       | То | Not Applicable |  |
| 8.          | Type of Registration                  | Regular                                                                                                                                  |                                                                                    |                  |    |                |  |
| 9           | Particulars of Approving              | Signature Not Verified (INAP-26.55.02)<br>g Aut Uports, in Compose GOODS AND<br>SERVICES TAX METWORKING<br>Date: 2022.06.07.48.45.25 IST |                                                                                    |                  |    |                |  |
| Sign        | sture                                 | Dale: 202                                                                                                                                | 2.06.07-46:45:                                                                     | DRM(4)<br>25 IST |    |                |  |
| Name SRIRAN |                                       |                                                                                                                                          | I SADANA                                                                           | NDAM             |    |                |  |
| Nam         |                                       | Designation Superint                                                                                                                     |                                                                                    | tendent          |    |                |  |
|             | gnation                               | Superint                                                                                                                                 | endent                                                                             |                  |    |                |  |
| Desi        | gnation<br>dictional Office           | - Second second                                                                                                                          | endent<br>ad Rural ST                                                              | U-1              |    |                |  |

This is a system generated digitally signed Registration Certificate issued based on the approval of application granted on 07/06/2022 by the jurisdictional authority.