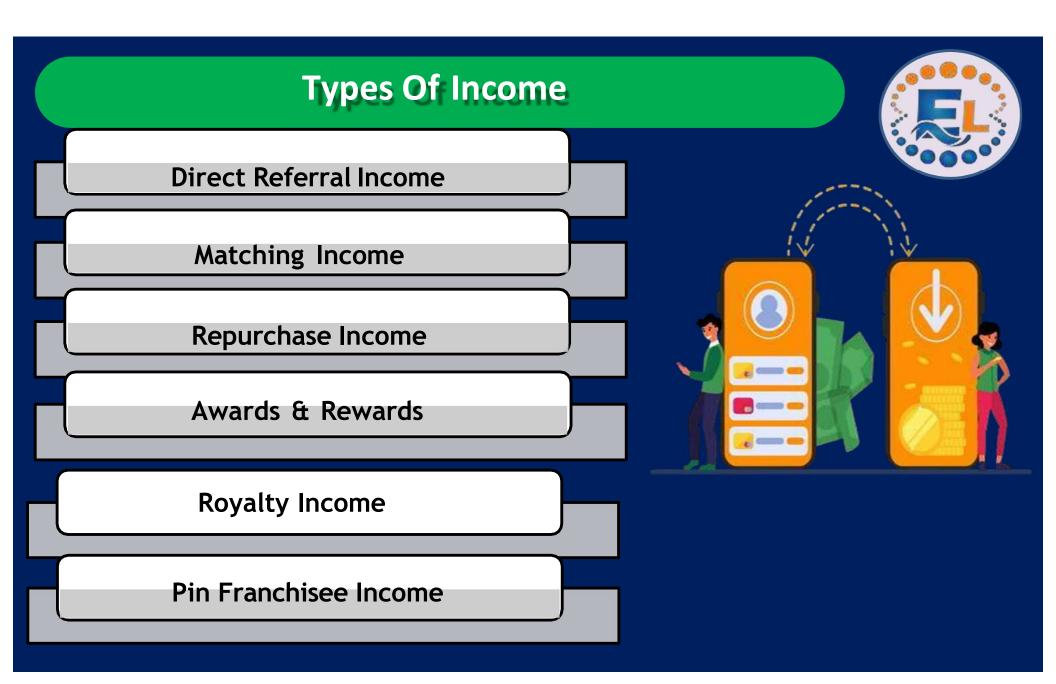

# Matching Income

# Repurchase Income

1000 R.B.V.: 1000 R.B.V. = Rs. 200/-

Daily Capping - 40,000/-

Monthly - 12,00,000/- (12 Lacks)

Fit-Wit – 60 Caps Slim Shake - 500gms

1000 R.B.V.

 Nutrolife
 - 1000 ml
 1000 R.B.V.

 Fuel
 24 - 1000 ml
 1000 R.B.V.

# Award & Reward

| S. No. | Matching P.V.s    | Rank           | Fund Name       | Remarks         |
|--------|-------------------|----------------|-----------------|-----------------|
| 01.    | Ex:- 30 : 30      | Leader         | 32" Smart TV    | Family Gift     |
| 02.    | +100:+100         | Team Leader    | iPhone Mobile   | Gift            |
| 03.    | +250:+250         | Pearl          | Bankok Trip     | 4 D + 3 N       |
| 04.    | +500:+500         | Silver         | Gold            | 50 Grms         |
| 05.    | +1,000:+1,000     | Gold           | Europe Trip     | 4 D + 3 N       |
| 06.    | +2,500:+2,500     | Diamond        | Car Fund        | Rs. 10,00,000/- |
| 07.    | +5,000:+5,000     | Double Diamond | Plot or Flat    | Rs. 25,00,000/- |
| 08.    | +10,000 : +10,000 | Triple Diamond | Audi or BMW Car | Gift            |
| 09.    | +25,000 : +25,000 | Director       | Jaguar          | Gift            |