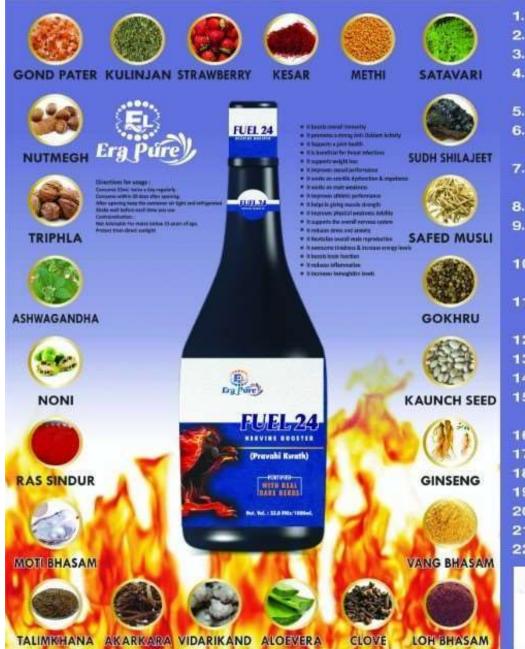

#### **BENEFITS OF FUEL 24**

It supports a joint health

It is beneficial for throat infections

It supports weight loss

It improves sexual performance

It works on erectile dysfunction & impotence

It works on male weakness

It improves athletic performance

It helps in giving muscle strength

It improves physical weakness debility

It supports the overall nervous system

It overcome tiredness & increase energy levels

It boosts overall immunity

It promote a strong Anti-Oxidant activity

It boosts brain function

# **DRINK HEALTH...LIVE HEALTHY**

- 1. పురుషుల సంబందించిన అన్ని రకాల సమస్యలను దూరం చేసి రోగనిరోధక శక్తిని పించుతుంది.
- 2. శక్తిని సామర్థాన్ని కండపుష్టిని పించుతాయి
- 3. మానసిక ఆరోగ్య, జ్ఞాపకశక్తి పెంపాందిచడంలో ఉపయోగపడుతుంది.
- చర్తసంబంచిత మొబీమలు, తామర, దురద లాంటి సమస్యలను తగ్గించడంలో ఉపయోగపడుతుంది.
- 5. రక్తపోటు నివాలించి, షుగర్ నియంత్రించడంలో సహాయపడుతుంది.
- 6. బీర్యాన్ని వృద్ధిచేయడంలో, అంగస్తంభన సమస్యను తగ్గించి లైంగిక శెక్తిని పించడం మలియు సంతానోత్పత్తికి ఉపయోగపడుతుంబి.
- లైంగిక కోలికలు ప్రేరేపించడంలో అకాల స్మలనాన్ని నివాలించడంలో సహాయపడుతుంది మలియు నపు:సకత్వాన్ని నివాలించడంలో ఉపయోగపడుతుంది.
- 8. గుందె, కాలేయ, జీర్లకోశ సంబందిత వ్యాదలను తగ్గిచంలో సహాయపడుతుంది.
- 9. మలబద్దకం, ఫైల్స్, డయేలియా, ఉబ్బరం, వాంతులు, అజీర్ణం, అసిదీటి వంటి సమస్యలను దూరం చేస్తూ శరీరంలో పర్పడిన వ్యర్థాలను బయటికి పంపించడంలో సహాయపడుతుంది.
- 10. అలనట, ఒత్తిడి, ఆందోళలను తగ్గించి నిద్రలేమి సమస్యను దూరంచేసి గాదమైన నిద్ర పట్టేలా చేయడంలో ఉపయోగపడుతుంది.
- 11. కిడ్నీలో పర్పడిన రాక్యను కలిగించి మరియు కిడ్ని సమస్యలను నివాలించడంలో ఉపయోగపడుతుంది.
- 12. ఎముకలు, కీళ్ళు, నరాలు సంబందిత సమస్యలను తగ్గించడంలో ఉపయోగపడుతుంది.
- 13. జుట్టు రాలో సమస్యను తగ్గించి జుట్టుపెరుదలకు ఉపయోగపదుతుంది.
- 14. శరీరంలో, రక్తంలో కొలెస్టెల్ స్థాయి తగ్గించడంలో సహాయపడుతుంది.
- 15. దగ్గు, జలుబు, అస్తమా, రక్తహీనత, కంటి, దంత సమస్యలను దూరం చేయడంలో సహాయపడుతుంది.
- 16. సూక్షజీవ నాశినిగా, దోమ కారక వ్యాదులను నివాలించడంలో ఉపయోగపడుతుంది.
- 17. మతిమరువును తగ్గించడంలో ఉపయోగపడుతుంది.
- 18. క్రీడాకారులకోసం కండరాల పటిష్టపలిచి మరియు బలాన్ని ఇస్తుంది.
- 19. రక్రహీసతను తగ్గించి, రక్తాన్ని శుద్ధిపరచదంలో దోపాదపడుతుంది.
- 20. కంటి చూపును మెరుగుపరడంలో ఉపయోగపడుతుంది.
- 21. బరువు తగ్గీచంలో ఉపయోగపడుతుంది.
- 22. చర్హ ఆరోగ్యాన్ని మెరుగు పరచి చర్హం కాంతివంతల అయ్యేలా ఉపయోగపడుతుంది.