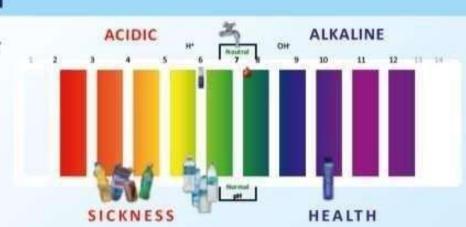

#### ALKALINIZATION

#### HEALTH BENEFITS OF DRINKING IONIZED ALKALINE WATER

#### ALKALIZING

H20 pH level 8.5 to 9.5 Healthy pH balance Counteracts acidic foods Promotes overall health