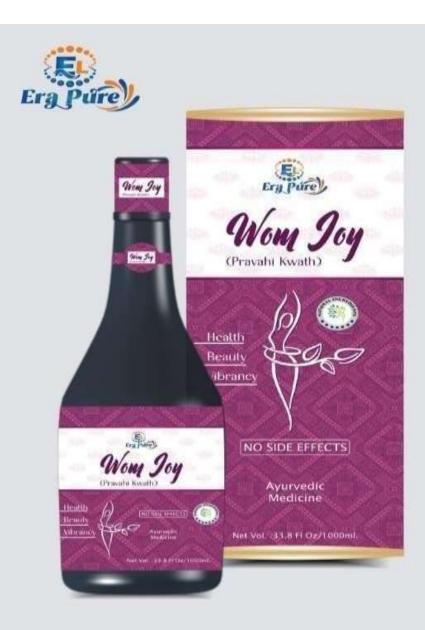

#### **BENEFITS OF WOM JOY**

All the disorders of the reproductive organs and removed by its consumption

It is useful in increasing sexual power in ladies

It consumption stimulates the production of estrogen

It consumption stimulates the production of estrogen

It consumption regulates the production of mother's milk increases its quality

Along with providing glowing skin, its consumption also gives freedom from wrinkles.

Its regular consumption increases immunity in women

It puryfying the blood and makes the skin young Treats acne, pimples, dry skin problems.

### ERA LYF CARE MARKETING (OPC) PVT LIMITED www.eralyfcare.com

Effects

Side

No

PUSHKARMOO

ARJUNA

Along Joy

JOY HEALTH BENEFITS

HARITAKI

SHANKHPUSHP

SAFET MOOSLI

MUSTAKA

1. స్త్రీలకు సంబందించిన అన్ని రకాల సమస్యలను దూరం చేసి రోగనిరోధక శక్తిని పెంచుతుంది.

- 2. అదవారి శరీరంలో హార్తోన్లను సమతుల్యం చేయడంలో తోడ్పడుతుంది.
- 3. ఒత్తిడి మలియు అలసటను, చిరాకును లాంటి సమస్యలను దూరంచేస్తుంది.
- 4. ఇన్యూలిన్ పెంచి, బ్లడ్ షుగర్ లెవల్స్ తగ్గించడంలో ఉపయోగపడుతుంది.
- 5. గుండే పేశీటు, రక్రపేశీటు సంబందిత రోగాలను నివాలించడంలో సహాయపడుతుంది
- 6. యాంటి బ్యాక్టీలియల్, ఆంటి ఆక్సిడెంట్గా ఉపయోగడపడుతుంది.
- 7. జుట్టు రాలదం తగ్గించి, పెరుగుదలకు తోద్యదుతుంది.
- 8. మెటీమలు, నల్లమచ్చలు, సోలియాసిస్ లాంటి చర్రసమస్యలను తగ్గిచడంలో సహాయపడుతుంది.
- 9. బాలింతలైన ఆడవాలిలో చనుపాలు వృద్ధిచెందానికి దోహదపడుతుంది.
- 10. స్త్రీ గర్హాశయ, జీర్హాశయ, శ్యాసకోశ సమగ్ర ఆరోగ్యానికి ఉపయోగపడుతుంది
- 11. స్త్రీ లైంగిక శక్తిని మేరుగుపరచడానికి సహాయపడుతుంది.
- 12. మహిళల సంతానోత్పత్తి మెరుగుపరచడానికి సహాయపడుతుంది.
- 13. స్త్రీ పాత్రికదుపులో వచ్చే నొప్పి లేక తిమ్మిలి కూడా తక్కువే నొప్పిలేని ఋతుచక్రం రావడంలో సహాయపడుతుంది.
- 14. గాయలచికిత్వకు, రక్రస్తావం, నోటి వ్యాదులు, అతిసారం ను నియంత్రించదంలో సహాయపడుతుంది.
- 15. చర్తంపై పర్పదే ముడతలు మరియు వృద్ధాప్య లక్షణాలను త్వరగా రాసీకుండా చర్మాన్ని కాంతివంతం చేయడంలో సహాయపడుతుంది.
- 16. థైరాయిడ్ హార్తోన్ల స్థాయిలను తర్గించి హైపర్ థైరాయిడిజం నిర్వహణలో సహాయ పడుతుంది.
- 17. నరాలు, కంటిచూపు సమస్యలను మెరుగుపరుస్తుంది.
- 18. క్యాన్నర్, ట్యూమర్ లను నివాలించడంలో తోడ్పడుతుంది.
- 19. ఎముకలు (అర్హరెటీస్) ధృడంగా పెలిగేలా, మలబద్దకం, పైల్స్, వాంతులు, అసిడిటి, గ్యాస్ సమస్యలను దూరం చేయడంలో సహాయపడుతుంది.
- 20. మైగ్రెన్ (తలనొప్పి) తగ్గిచడంలో, మెదడు పనితీరు పెంచడంలో, నరాలు, కండరాలు, కిళ్ళ ఆరోగ్య సమస్యలను నివాలించడంలో ఉయోగపడుతుంది
- 21. రక్త శుభి చేయడంలో, గుండె మరియు కాలేయ పనితీరును మెరుగుపరచడంలో