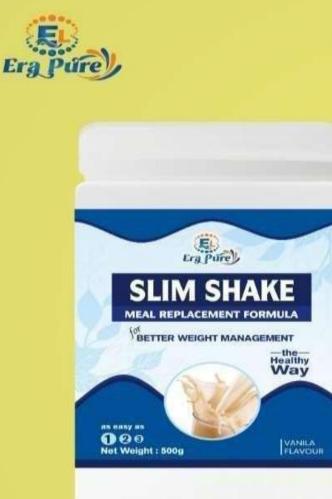

#### **BENEFITS OF MEAL REPLACEMENT**

Calorie-controlled, reduce total daily energy intake.

Nutritious with optimum amounts of vitamins and minerals.

High protein and filling.

Easy to fit into any lifestyle.

Effective for weight loss and maintenance.

Can help shape healthier eating habits.