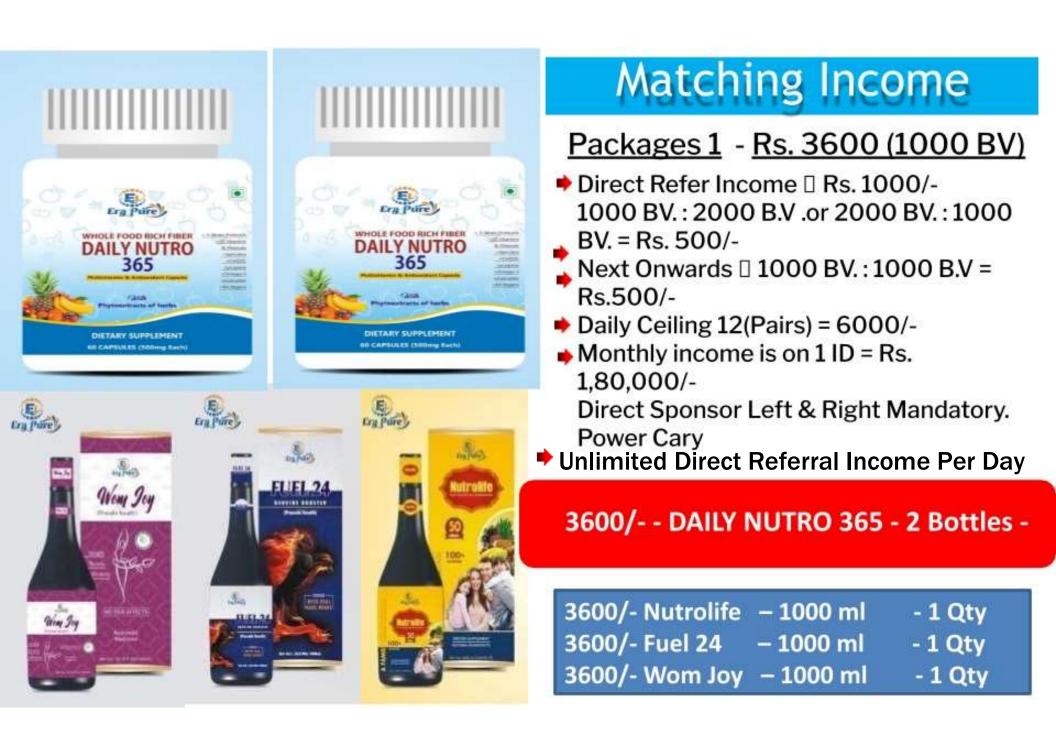

# Matching Income

#### Packages 2 - Rs. 6500(1SV)

- Direct Refer Income → Rs. 1000/-1 S.V.: 2 S.V. or 2 S.V.: 1 S.V. = Rs. 2000/-Next Onwards → 1 S.V.: 1 S.V. = Rs. 2000/-
- Daily Ceiling 4(Pairs) = 8000/-
- Unlimited Direct Referral Income Per Day
- Monthly income is on 1 ID = Rs. 2,40,000
- Per 6hrs closing 1 pair
- Direct Sponsor Left & Right Mandatory.
- Power Cary

#### 2, 5, 7, 9, 11, 13, 15, 17, 19, 21 th SV Matching are Lapsed one time in a life

| 6500/- Fit-Wit – 60 Caps<br>Slim Shake - 500gms | - 1 Qty<br>- 2 Qty |
|-------------------------------------------------|--------------------|
|                                                 |                    |
| 6500/- Nutrolife – 1000 r                       | nl - 2 Qty         |
| 6500/- Fuel 24 — 1000 r                         | ml - 2 Qty         |
| 6500/- Wom Joy - 1000 m                         | ml - 2 Qty         |