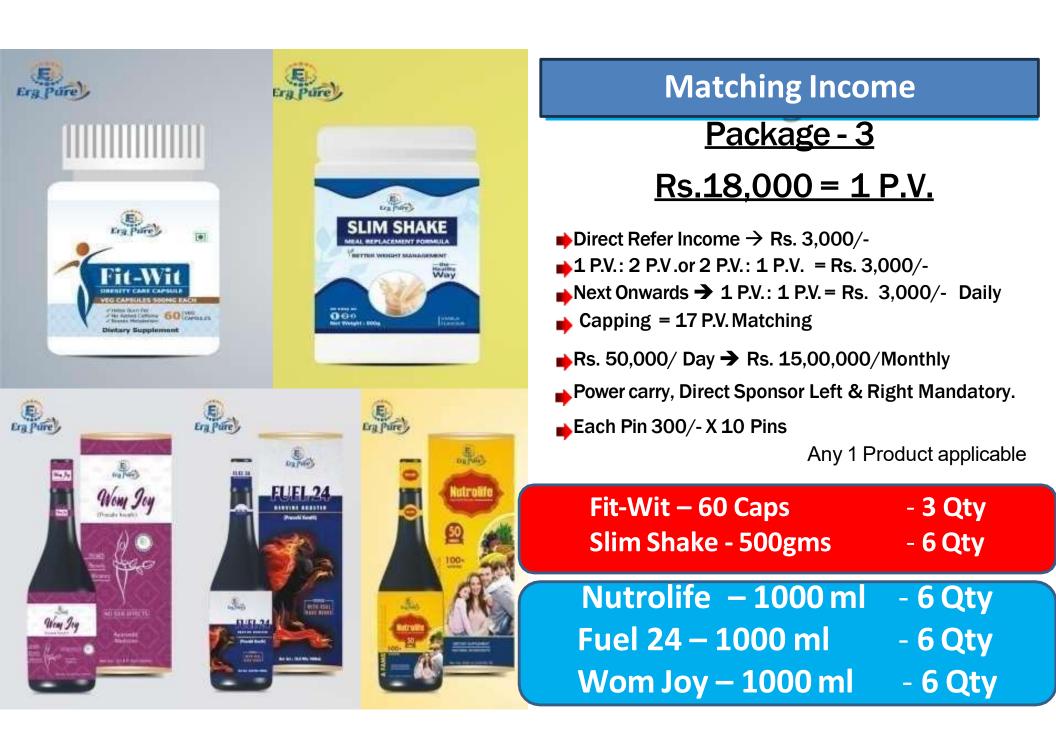

### **Matching Income**

Package - 4

#### BOOKING AMOUNT - $\underline{Rs.21,000} = 1 \underline{P.V.}$

- → Direct Refer Income  $\rightarrow$  Rs. 3,000/-
- 1 P.V.: 2 P.V.or 2 P.V.: 1 P.V. = Rs. 3,000/-
- Daily Capping = 17 P.V. Matching
- Unlimited Direct Referral Income Per Day
- ♦ Rs. 50,000/ Day → Rs. 15,00,000/ Monthly
- Power carry
- Each Pin 300/-X 10 Pins