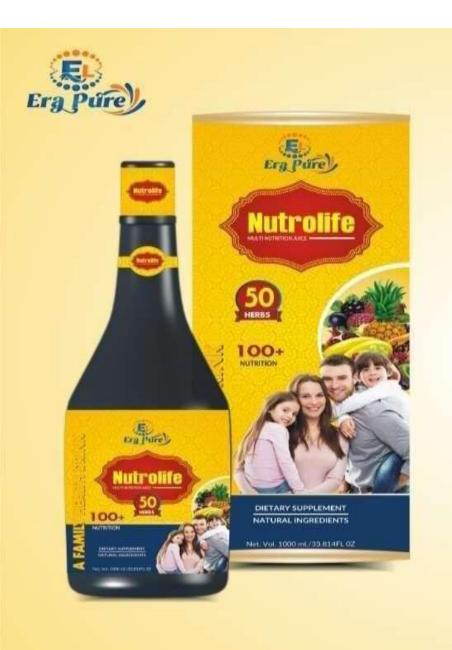

|                                      | - Carl |   |
|--------------------------------------|--------|---|
| BENEFITS OF NUTROLIFE                |        |   |
| Protects cells                       |        |   |
| Strengthens cells                    |        |   |
| Builds proteins                      |        |   |
| Strengthens immune system            |        |   |
| Relives inflammation                 |        | 0 |
| Fights bacteria                      |        |   |
| Fights viruses                       |        |   |
| Provides essential fatty acids       |        |   |
| Strengthen eye vision                |        |   |
| Stabilizes proper cholesterol levels |        |   |
| Strengthen heart                     |        |   |
| Helps digestion                      |        |   |
| Strengthen memory                    |        |   |
|                                      |        |   |

### ERA LYF CARE MARKETING (OPC) PVT LIMITED www.eralyfcare.com

- 1. వ్యాదినిరోధక శక్తిని పెంపాందిస్తుంది.
- 2. శలీరంలో రక్తం శాతంను పెంచుతుంది.
- 3. షగర్ ు కంట్రోల్ చేస్తుంది.
- 4. క్యాన్సర్ మ కంట్రోల్ చేస్తుంది.
- 5. జీర్ణకోశ వ్యవస్థను కాపాడుతుంది.
- 6. జ్ఞాపక శక్తిని కంటిచూపును మెరుగుపరుస్తుంది.
- 7. వైరస్, బ్యాక్టీలియాలనుంది కాపాడుతుంది.
- 8. శలీరంలో అంటి ఆక్సిడెంట్స్ ను పెంపాంబస్తుంది.
- 9. జీవ కణానికి పాశిషణ ఇస్తుంబి & నాడీ వ్యవస్థను మెరుగుపరుస్తుంబి.
- 10. ఊరిపితిత్తుల పనితీరును మెరుగుపరుస్తుంది.
- 11. గ్రంధుల పనితీరును మెరుగుపరుస్తుంది.
- 12. సెక్స్ సామర్థ్యంను పెంచును.
- 13. కాలేయ, గుండె పనితీరును మెరుగుపరుస్తుంది.
- 14. దంత, నోటి దుర్వాసనల సమస్యలను మెరుగుపరుస్తుంది.
- 15. కిడ్నిల పనితీరును మెరుగుపరుస్తుంది.
- 16. కాళ్ళు, కీళ్ళ, కండరాల నొష్టలను నివారిస్తుంది.
- 17. హార్తోన్ సమతుల్యతను కాపాడుతుంది.
- 18. ఆడవాలి సమస్యను ( నెలసలి & PCOD) నివాలస్తుంది.
- 19. రక్తంలో, శరీరంలో క్రొవ్య శాతంను నియంత్రిస్తుంది.
- 20. ఇందులో ఆంటీ, ఒబేసిటి గుణాలు కలవు, రక్తపాశీటును (జ.పి) నియంత్రిస్తుంది.
- 21. ఒమెగా 3 ప్యాటితసిడ్స్ ఉండడం వలన మానసిక రుగ్తతలను దూరం చేస్తుంది
- 22. చర్త సంబంభిత సమస్యలను మెరుగుపరచి ఆరోగ్యకరమై, ఆకర్ననీయమైన కాంతిసిస్తుంది.
- 23. బరువుతగ్గటానికి సహాయపడుతుంది.
- 24. అకాల వృద్ధాప్యాన్ని నివాలించదంలో సహాయపడుతుంది.
- 25. విరేచనాలు తగ్గించడంలో సహాయదుతుంది.
- 26. నిద్రలేమి, అలసటలాంటి సమస్యలను దూరంచేస్తుంది.
- 27. జుట్టరాలన్ని తెల్లబడాన్ని నివాలిస్తుంది & కొత్త జుట్టు పెరుగుదలకు దోపాదం చేస్తుంది