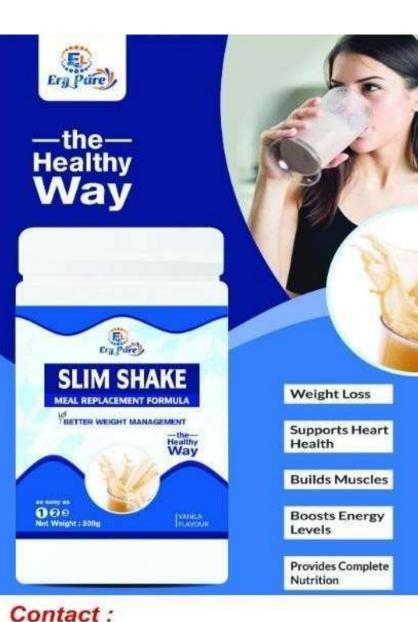

#### **BENEFITS OF MEAL REPLACEMENT**

Calorie-controlled, reduce total daily energy intake.

Nutritious with optimum amounts of vitamins and minerals.

High protein and filling.

Easy to fit into any lifestyle.

Effective for weight loss and maintenance.

Can help shape healthier eating habits.