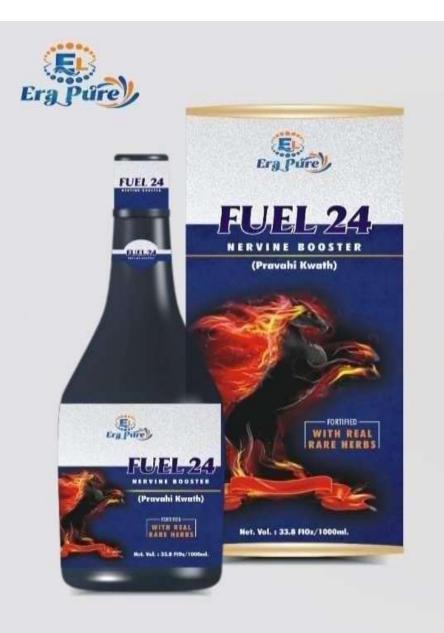

#### **BENEFITS OF FUEL 24**

It supports a joint health

It is beneficial for throat infections

It supports weight loss

It improves sexual performance

It works on erectile dysfunction & impotence

It works on male weakness

It improves athletic performance

It helps in giving muscle strength

It improves physical weakness debility

It supports the overall nervous system

It overcome tiredness & increase energy levels

It boosts overall immunity

It promote a strong Anti-Oxidant activity

It boosts brain function