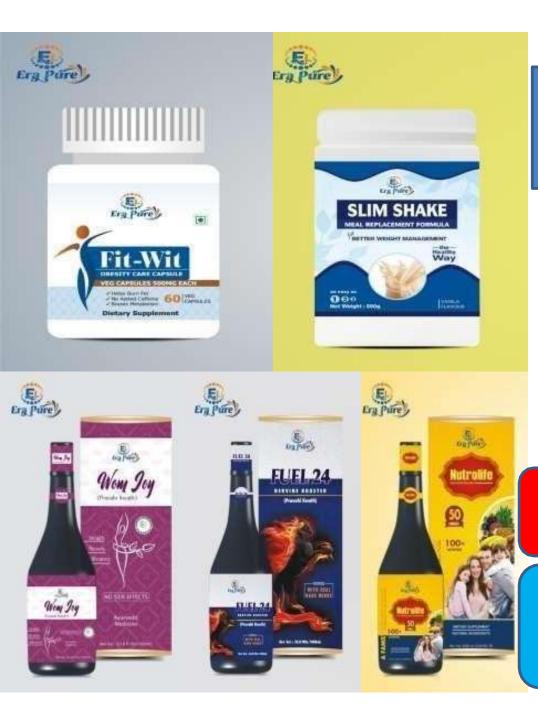

#### **BENEFITS OF FIT - WIT**

**Tone & Nourish Skin** 

Helpful in Weight Management

Keep the Body Fit & Lean

**Improves Digestion & Metabolism** 

Increases Immunity

**Reduces cholesterol levels** 

#### **BENEFITS OF MEAL REPLACEMENT**

Calorie-controlled, reduce total daily energy intake.

Nutritious with optimum amounts of vitamins and minerals.

High protein and filling.

Easy to fit into any lifestyle.

#### **BENEFITS OF WOM JOY**

All the disorders of the reproductive organs and removed by its consumption

It is useful in increasing sexual power in ladies

It consumption stimulates the production of estrogen

#### **BENEFITS OF FUEL 24**

It supports a joint health

It is beneficial for throat infections

It supports weight loss

It improves sexual performance

It works on erectile dysfunction & impotence

It works on male weakness