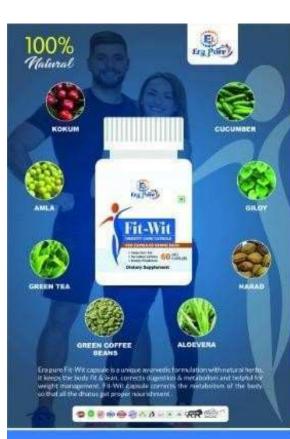

#### **BENEFITS OF FIT - WIT**

**Tone & Nourish Skin** 

Helpful in Weight Management

Keep the Body Fit & Lean

**Improves Digestion & Metabolism** 

Increases Immunity

**Reduces cholesterol levels** 

# **STAY FIT & SMART**

క్రొవ్వును కలిగించడంలో సహాయపడుతుంది.

జీవక్రియను పెంచడంలో ఉపయోగపడుతుంది.

సహజ పద్దతితో బరవు తగ్గిస్తుంది

శలీరంలో నీటి స్థాయిని క్రమబద్దీకలిస్తుంది.

గుండెను పటిష్ట పరుస్తుంది

కండరాలను పటిష్టపరిచి కండరాల అభివృద్దికి తోడ్పడతాయి శరీరంలో శక్తిని పెంపాందిచడంలో ఉపయోగపడుతుంది. మంచి విలువలతో కూడిన ఆహారం

శలీరంలో రోగనిరోదక బూస్టర్గా పనిచేస్తుంది