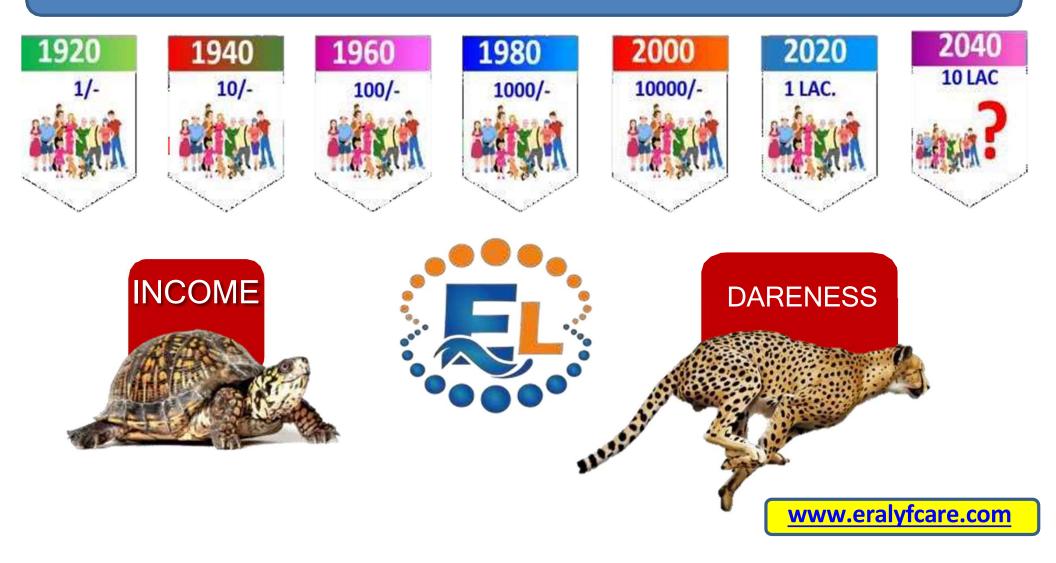

NS URINARY TRACT infection Relieve ASTHMA & CHRONIC RESPIRATORY INFECTION GASTRO-INTESTINAL PUTREFACTION Reduce CHRONIC PAIN Improve WOUND HEALING Reduce proliferation of CANDIDA, FUNGUS AND UNDERSIRABLE MICROFORMS







Neutralizes free radicals Contains active hydrogen Ionized water gives energy Reduces effects of aging

#### ALKALIZING

H20 pH level 8.5 to 9.5 Healthy pH balance Counteracts acidic foods Promotes overall health



#### DETOXIFYING

Removes acid waste / toxins Helps detoxify the colon Promotes digestive heath Faster circulation of H20

#### HYDRATING

3

Superior hydration of body Micro-clustered/Hexagonal water hydrates efficiently. Better nutrient absorption.



# A Life Changing Opportunity

#### www.eralyfcare.com



### CHART OF INFLATION AND INCOME EVERY 20 YEARS









# Matching Income

#### Packages 2 - Rs. 6500(1SV)

- Direct Refer Income → Rs. 1000/-1 S.V.: 2 S.V. or 2 S.V.: 1 S.V. = Rs. 2000/-Next Onwards → 1 S.V.: 1 S.V. = Rs. 2000/-
- Daily Ceiling 4(Pairs) = 8000/-
- Unlimited Direct Referral Income Per Day
- Monthly income is on 1 ID = Rs. 2,40,000
- Per 6hrs closing 1 pair
- Direct Sponsor Left & Right Mandatory.
- Power Cary

#### 2, 5, 7, 9, 11, 13, 15, 17, 19, 21 th SV Matching are Lapsed one time in a life

| 6500/- Fit-Wit – 60 Caps<br>Slim Shake - 500gms | - 1 Qty<br>- 2 Qty |
|-------------------------------------------------|--------------------|
|                                                 |                    |
| 6500/- Nutrolife – 1000 r                       | nl - 2 Qty         |
| 6500/- Fuel 24 — 1000 r