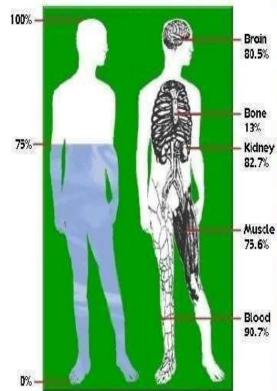

# WHY WATER IS SO IMPORTANT ??

The Earth & the Body are Unique in the Universe by 75% Water Content!

### The Human Body – 75% Water

- 1. Transports Oxygen and Nutients
- 2. Prevents clogging of arteries and brain cells
- 3. Prevent memory lost
- 4. Increases efficiency of immune system
- 5. Reduces the effects of aging
- 6. Main lubricant in the joint spaces
- 7. Regulates body temperatures