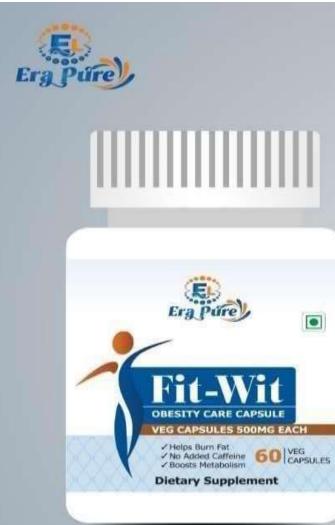

#### **BENEFITS OF FIT - WIT**

**Tone & Nourish Skin** 

Helpful in Weight Management

Keep the Body Fit & Lean

**Improves Digestion & Metabolism** 

Increases Immunity

**Reduces cholesterol levels** 