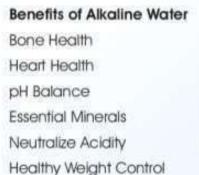

#### **Reasons to Drink Alkaline Water Every Day**

| Improve Hydration    | Improves Heat Health & Blood Pressure |
|----------------------|---------------------------------------|
| <b>Detoxify Body</b> | Improves Liver Health                 |
| Weight Loss          | Improves Digestive System of Body     |
| Anti Aging           | Strengthens Bones                     |
|                      | Sports Performance                    |