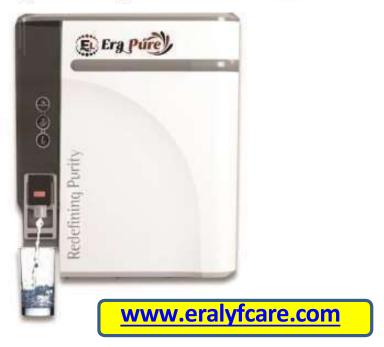

### **RO + Alkaline Water Purifier**

# Antimicrobial |100% Food Grade |1st Time in India

Assurity of safe and pure water with Era Pure

#### R0 + ALKALINE WATER PURIFIER Antimicrobial |100% Food Grade |1st Time in India

#### IMPORTANT SPECIFICATION

| Brand Name                   | : Era Pure                |
|------------------------------|---------------------------|
| Product Type                 | : Electric Home Appliance |
| Technology                   | : RO + ALK                |
| Storage Capacity             | : 9 Ltr.                  |
| Purification Capacity        | : 12-a5 Ltr/hr            |
| Installation Type            | : Wall mount & Table Top  |
| Gross Weight                 | :                         |
| Net Weight                   | :                         |
| Box Dimension                | : 455 x 510 280 (mm)      |
| MRP (Inclusive of all Taxes) | : 27000/-                 |