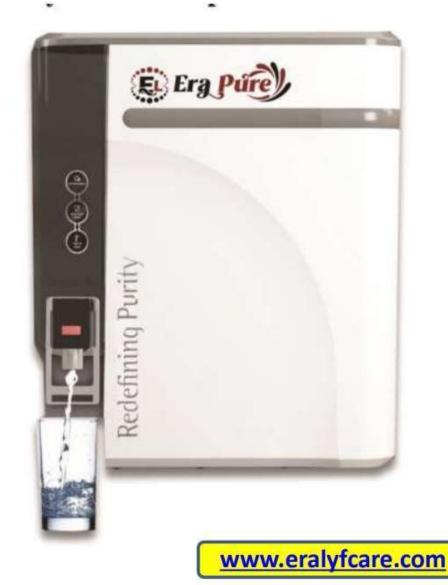

### **RO + Alkaline Water Purifier**

# Antimicrobial |100% Food Grade |1st Time in India

Assurity of safe and pure water with Era Pure

#### R0 + ALKALINE WATER PURIFIER Antimicrobial |100% Food Grade |1st Time in India

#### IMPORTANT SPECIFICATION

| Brand Name                   | : Era Pure                |
|------------------------------|---------------------------|
| Product Type                 | : Electric Home Appliance |
| Technology                   | : RO + ALK                |
| Storage Capacity             | : 9 Ltr.                  |
| Purification Capacity        | : 12-a5 Ltr/hr            |
| Installation Type            | : Wall mount & Table Top  |
| Gross Weight                 | :                         |
| Net Weight                   | :                         |
| Box Dimension                | : 455 x 510 280 (mm)      |
| MRP (Inclusive of all Taxes) | : 27000/-                 |